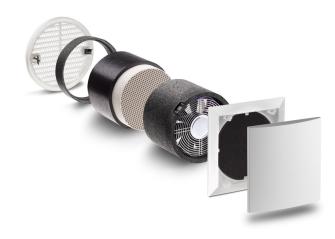

## Dimensions (mm and inches)

Basic fans assembly (039846) includes:

Ceramic regenerative heat exchange core

EPP- insulation rings

12V – reversing fan

Installation Tube

G3 Filter

White Interior cover

White Exterior grill, with insect screen