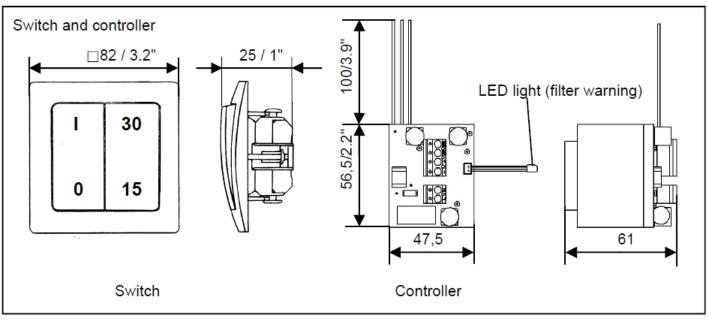

## Accessories:

Switch for up to four e<sup>2</sup>'s (TYP 5/SE), includes filter indicator and installation box.

Serial switch 5/WE

Exterior noise attenuator 9/SW

Washable replacement filters (3 pack), G3 9/FIB-3R