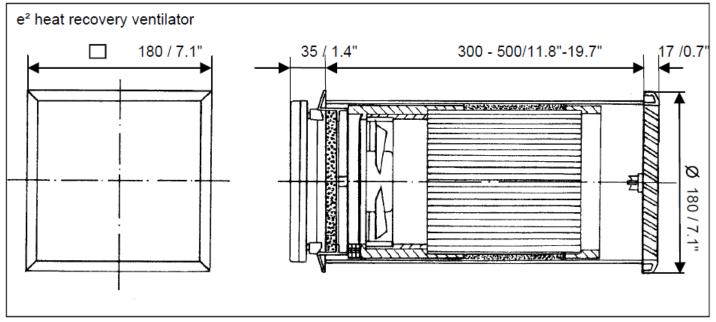

## Decentralized ventilation system with built-in regenerative heat recovery core

| Dimensions                     |                                         |
|--------------------------------|-----------------------------------------|
| Diameter unit                  | 5-7/8" – 150mm                          |
| Diameter core                  | 6-3/16" – 160mm                         |
| Minimum wall thickness         | 12" – 300 mm                            |
| Installation tube (can be cut) | 6"-3/18 to 19-1/2" - 160 to 500 mm      |
| Inside cover                   | 7-1/16" x 7-1/16" – 180 x 180 mm        |
| Outside grill diameter         | 7-1/16" – 180 or LUNOthermn transferbox |

## Dimensions (mm and inches)

Basic fans assembly (039846) includes:

Ceramic regenerative heat exchange core

EPP- insulation rings

12V – reversing fan

Installation Tube

G3 Filter

White Interior cover