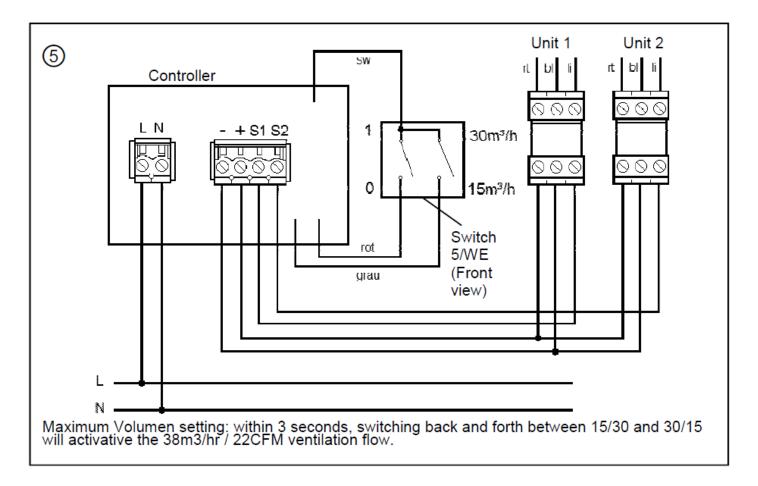

## Accessories:

Switch for up to four e<sup>2</sup>'s (TYP 5/SE), includes filter indicator and installation box.

Serial switch 5/WE

Exterior noise attenuator 9/SW

Washable replacement filters (3 pack), G3 9/FIB-3R